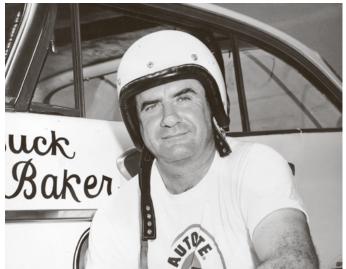

# Five New Members In Nascar HOF

Bv Gerald Hodges/the Racing Reporter

Buck Baker, Cotton Owens, Herb Thomas, Leonard Wood, and Rusty Wallace were enshrined into the NASCAR Hall of Fame, in Charlotte, N.C., Feb 8.

Four were pioneers, building the sport during its formative years. The fifth one, Rusty Wallace, ushered it into modern times

Buck Baker a two-time NASCAR premier series champion in 1956-57, was the first to ever win back-to-back titles in NAS-CAR's top level. A 46-time winner, he joined the ranks after becoming the first driver to capture consecutive championships in NASCAR's premier series.

He earned his first championship driving cars for legendary owner Carl Kiekhaefer, but won his second one driving his own cars. Baker passed his immense driving talent to his son Buddy, who also won 19 times in the premier series, and inducted his father during tonight's ceremony.

'Buck always made an impression on people, good or bad,' said widow Susan Baker, who accepted the induction on Baker's behalf. "If you ever met him, you never forgot him. It was never boring being married to Buck, either. He could make me laugh like no one else could, and he had that same effect on others.' Baker passed away in 2002