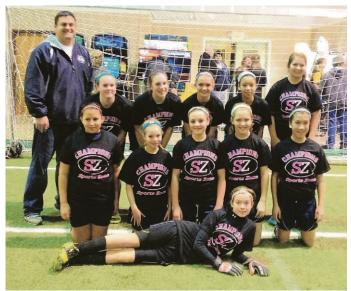

MSC Storm U14 recently took 1st Place and became Sportszone Champs. Third Row, from left to right: Kris Shuck (coach), Madison Machmer, Breonna Catherman, Sierra Mar-

Store Wide Savings On All Flooring

Padding & Installed

For \$399.00

(Some restrictions apply) (HIC#27529.)

Now thru Feb. 28, 2013

tin, Danielle Sellers, and Sarah Pletcher. Second Row, from left to right: Ryli Amabile, Alexa Hackenburg, Macie Schnure, Hailey Foresman,