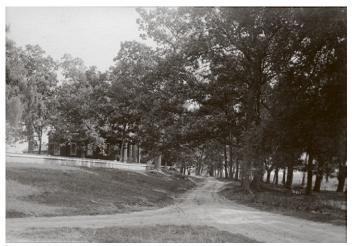

# Slaveholders and Parishioners at Old Buffalo Church: The Dales and the Linns

"Old Buffalo," as Union County's first Presbyterian church is known, is nestled in a grove of trees in this real photo postcard. Ellen Shields, a professional photographer who lived in Taylorville and Lewisburg, produced photographic work circa 1909-21. For decades the church was a pilgrimage site, along with LeRoy Springs, for those interested in local history because it was the earliest congregation west of the Susquehanna. The third building on the site, it has been preserved and is still available for school tours, programs, and weddings services.